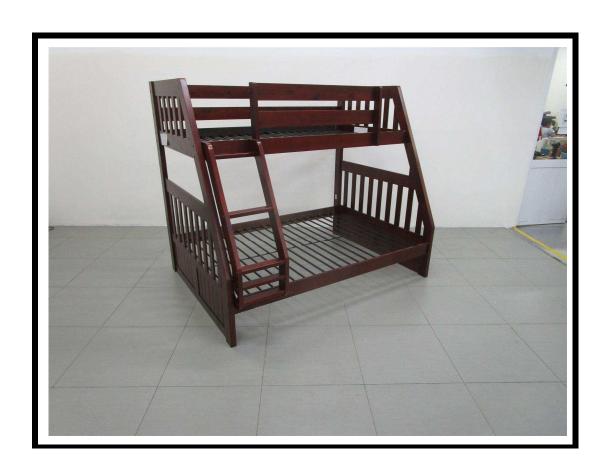

 Technical Report:
 96220770812
 MARCH 25, 2022

 Date Received:
 MARCH 19, 2022
 Page 1 of 10

DISCOVERY WORLD FURNITURE 2963 STONEWALL PLACE, SANFORD, FL 32773 USA

Sample Description: 2919 BOLT TOGETHER WOODEN TWIN/FULL BUNK BED,

2819 BOLT TOGETHER WOODEN TWIN/FULL BUNK BED COLOR BOARD, 0219 BOLT TOGETHER WOODEN TWIN/FULL BUNK BED COLOR BOARD, 2119 BOLT TOGETHER WOODEN TWIN/FULL BUNK BED COLOR BOARD, 3219 BOLT TOGETHER WOODEN TWIN/FULL BUNK BED COLOR BOARD, 5219 BOLT TOGETHER WOODEN TWIN/FULL BUNK BED COLOR BOARD,

BOLT TOGETHER WOODEN TWIN/FULL BUNK BED SIDE RAILS, EDGE GLUED PINE,

BOLT TOGETHER WOODEN TWIN/FULL BUNK BED SIDE RAILS, PLYWOOD

BOLT TOGETHER TWIN/LOFT BUNK BED SIDE RAILS, PLYWOOD LAMINATED MDF

FACE & BACK,