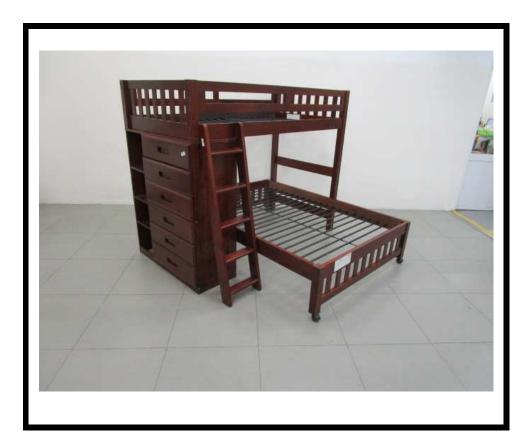

| Technical Report:<br>Date Received:                                      | <b>96220770811</b><br>MARCH 19, 2022                                                                                                                                                                        | MARCH 25, 2022<br>Page 1 of 9                                                                                          |                                                       |  |  |  |  |  |
|--------------------------------------------------------------------------|-------------------------------------------------------------------------------------------------------------------------------------------------------------------------------------------------------------|------------------------------------------------------------------------------------------------------------------------|-------------------------------------------------------|--|--|--|--|--|
| DISCOVERY WORLD FURNITURE<br>2963 STONEWALL PLACE, SANFORD, FL 32773 USA |                                                                                                                                                                                                             |                                                                                                                        |                                                       |  |  |  |  |  |
| Sample Description:                                                      | 2806 BOLT TOGETHER TWIN<br>2106 BOLT TOGETHER TWIN<br>0206 BOLT TOGETHER TWIN<br>2906 BOLT TOGETHER TWIN<br>3206 BOLT TOGETHER TWIN<br>BOLT TOGETHER TWIN/LOF<br>MDF FACE & BACK,<br>BOLT TOGETHER TWIN/LOF | /LOFT BUNK BED COLOR<br>/LOFT BUNK BED COLOR<br>/LOFT BUNK BED COLOR<br>/LOFT BUNK BED COLOR<br>T BUNK BED SIDE RAILS, | E BOARD,<br>E BOARD,<br>E BOARD,<br>PLYWOOD LAMINATED |  |  |  |  |  |
| Vendor:                                                                  | BOLT TOGETHER TWIN/LOF<br>DISCOVERY WORLD                                                                                                                                                                   | T BUNK BED SIDE RAILS,<br>Sample Size:                                                                                 | PLYWOOD<br>/                                          |  |  |  |  |  |
| Manufacturer:                                                            | FURNITURE<br>DISCOVERY GLOBAL<br>PARTNERS LLC                                                                                                                                                               | VPN:                                                                                                                   | /                                                     |  |  |  |  |  |
| Buyer:                                                                   | /                                                                                                                                                                                                           | SKN/SKU No.:                                                                                                           | /                                                     |  |  |  |  |  |
| Agent:                                                                   | /                                                                                                                                                                                                           |                                                                                                                        | /                                                     |  |  |  |  |  |
| Labeled Age Grade:                                                       | 1                                                                                                                                                                                                           | PO No.:                                                                                                                | /                                                     |  |  |  |  |  |
| Appropriate Age Grade:                                                   | /                                                                                                                                                                                                           | Ref #:                                                                                                                 |                                                       |  |  |  |  |  |
| Client Specified Age Grade:<br>Tested Age Grade:                         | 1                                                                                                                                                                                                           | Country of Origin:<br>Assortment No.:                                                                                  | VIETNAM                                               |  |  |  |  |  |
| UPC Code:                                                                | /                                                                                                                                                                                                           | Department No.:                                                                                                        | 1                                                     |  |  |  |  |  |
| Phase of Production:                                                     | PRODUCTION                                                                                                                                                                                                  | ITEM#:                                                                                                                 | ,<br>0206/2106/2806/2906/3206                         |  |  |  |  |  |
| Color:                                                                   | WHITE, HONEY, MERLOT,                                                                                                                                                                                       | Date of Production:                                                                                                    | JULY 2021                                             |  |  |  |  |  |
| Program:                                                                 | ESPRESSO, CHARCOAL                                                                                                                                                                                          | Model/Style#:                                                                                                          | 1                                                     |  |  |  |  |  |
| Program:<br>Previous No:                                                 | /                                                                                                                                                                                                           | Country of Destination:                                                                                                | /<br>U.S.                                             |  |  |  |  |  |
|                                                                          | •                                                                                                                                                                                                           |                                                                                                                        | 0.0.                                                  |  |  |  |  |  |